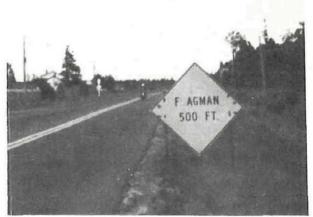

## WHAT DO THE FOLLOWING HAVE IN COMMON?

—A Davis, California, man told police there that someone had broken into his apartment and made a batch of Rice Krispies marshmallow treats, which were then left in the refrigerator. The burglar also dyed a bowl of rice green before escaping.

—The world record for automobile eating has been set by an Indian fakir. Mahegnay Souamin consumed an entire Chevrolet by dismantling it, cutting it into tiny pieces, and eating a few parts each day.

—The ninety-second National Lampoon True Facts Radio Show is the longest-running, most widely listened-to comedy feature in the nation.

—An employee of Germaine Monteil Cosmetics in Deer Park, New York, was critically burned when a vat of molten lipstick toppled over on him.